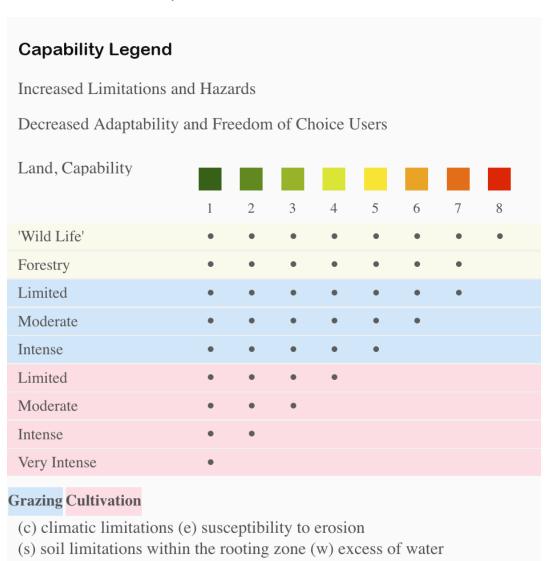

## | Boundary 177.29 ac

| SOIL CODE | SOIL DESCRIPTION                                         | ACRES         | %     | CPI | NCCPI | CAP |
|-----------|----------------------------------------------------------|---------------|-------|-----|-------|-----|
| AfB       | Amarillo fine sandy loam, 1 to 3 percent slopes          | 87.23         | 49.2  | 0   | 46    | 3e  |
| AvB       | Arvana fine sandy loam, 1 to 3 percent slopes            | 51.64         | 29.13 | 0   | 32    | 3e  |
| Ra        | Randall clay, 0 to 1 percent slopes, occasionally ponded | 14.05         | 7.92  | 0   | 18    | 6w  |
| MfB       | Veal fine sandy loam, 1 to 3 percent slopes              | 10.22         | 5.76  | 0   | 34    | 4e  |
| PfB       | Midessa fine sandy loam, 1 to 3 percent slopes           | 10.06         | 5.67  | 0   | 40    | 3e  |
| AfA       | Amarillo fine sandy loam, 0 to 1 percent slopes          | 4.09          | 2.31  | 0   | 46    | 3e  |
| TOTALS    |                                                          | 177.2<br>9(*) | 100%  | -   | 38.67 | 3.3 |