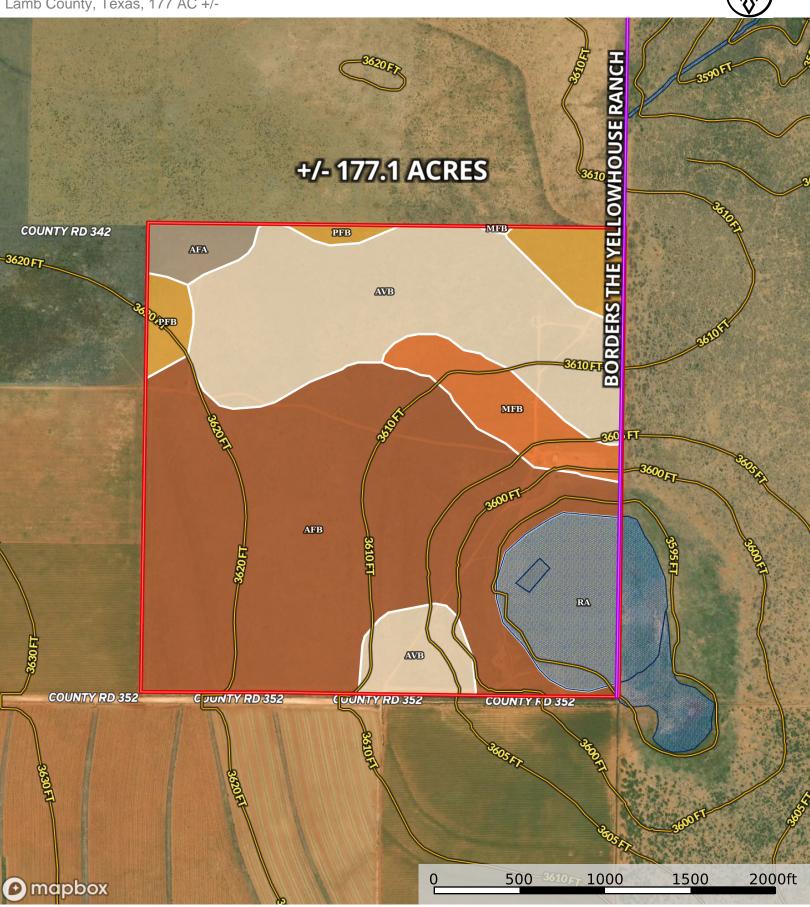

## Simnacher 177 ac

Lamb County, Texas, 177 AC +/-

## | Boundary 177.29 ac

| SOIL CODE | SOIL DESCRIPTION                                         | ACRES         | %     | CPI | NCCPI | CAP |
|-----------|----------------------------------------------------------|---------------|-------|-----|-------|-----|
| AfB       | Amarillo fine sandy loam, 1 to 3 percent slopes          | 87.23         | 49.2  | 0   | 46    | 3e  |
| AvB       | Arvana fine sandy loam, 1 to 3 percent slopes            | 51.64         | 29.13 | 0   | 32    | 3e  |
| Ra        | Randall clay, 0 to 1 percent slopes, occasionally ponded | 14.05         | 7.92  | 0   | 18    | 6w  |
| MfB       | Veal fine sandy loam, 1 to 3 percent slopes              | 10.22         | 5.76  | 0   | 34    | 4e  |
| PfB       | Midessa fine sandy loam, 1 to 3 percent slopes           | 10.06         | 5.67  | 0   | 40    | 3e  |
| AfA       | Amarillo fine sandy loam, 0 to 1 percent slopes          | 4.09          | 2.31  | 0   | 46    | 3e  |
| TOTALS    |                                                          | 177.2<br>9(*) | 100%  | -   | 38.67 | 3.3 |

(\*) Total acres may differ in the second decimal compared to the sum of each acreage soil. This is due to a round error because we only show the acres of each soil with two decimal.